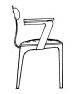

## BENUCCI TABLE & CHAIR COLLECTION

**ARM CHAIR** 

22.5" W x 18.5" D x 33.5" H

SIDE CHAIR

17.5" W x 18.5" D x 33.5" H

26 3/8" Arm Height

All chairs available in Trapezoid, Oval and Slat Back versions

**Upholstered Seat** 

COM .5 yards Leather COL Custom Leather Finishes

### Table/ Desk Tops and Chairs available in solid wood

Cherry, Maple, Honduras Mahogany, Walnut Custom stained or painted finishes available Additional wood selections available upon request