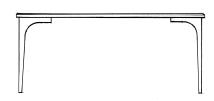

#### **Aluminum finishes:**

Clear or Black

**TABLE** 

34 "W x 60" L x 30" H 36" W x 72" L x 30" H

Custom sizes available

DESK

34" W x 60" L x 30" H 1 drawer 36" W x 72" L x 30" H 2 drawers

Custom sizes available

**TABLE** with leaves

34" W x 60" L x 29 1/4 " H closed Maximum length 108" 36" W x 72" L x 29 1/4 " H closed Maximum length 120"

Custom sizes available

Individual leaf 24" wide

#### **Table Top options**

Mitered Solid Frame with Veneer Panel & Painted Inlay line at Frame perimeter Leather COL
Custom Leather Finishes

Please contact Sara Jaffe Designs for additional information sara@sarajaffedesigns.com 510 528-4412