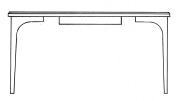

#### **Aluminum finishes:**

Clear or Black

**TABLE** 

34 "W x 60" L x 30" H 36" W x 72" L x 30" H

Custom sizes available

DESK

34" W x 60" L x 30" H 1 drawer 36" W x 72" L x 30" H 2 drawers

Custom sizes available

**TABLE** with leaves

34" W x 60" L x 29 1/4 " H closed Maximum length 108" 36" W x 72" L x 29 1/4 " H closed Maximum length 120"

Custom sizes available

Individual leaf 24" wide

#### **Table Top options**

Mitered Solid Frame with Veneer Panel & Painted Inlay line at Frame perimeter Leather COL
Custom Leather Finishes

Please contact Sara Jaffe Designs for additional information sara@sarajaffedesigns.com 510 528-4412