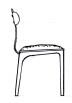

## BENUCCI TABLE & CHAIR COLLECTION

**ARM CHAIR** 

22.5" W x 18.5" D x 33.5" H

SIDE CHAIR

17.5" W x 18.5" D x 33.5" H

26 3/8" Arm Height

All chairs available in Trapezoid, Oval and Slat Back versions

**Upholstered Seat** 

COM .5 yards Leather COL Custom Leather Finishes

### Table/ Desk Tops and Chairs available in solid wood

Cherry, Maple, Honduras Mahogany, Walnut Custom stained or painted finishes available Additional wood selections available upon request