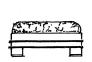

BENCH
36" W x 17.5" H x 20" D
\*Custom sizes available

Approximate yardage based on 54" plain COM

Body 11.5 yards Body 8.5 yards Cushions & welt 12.5 yards Cushions & welt 8.5 yards

Chair Body 5.5 yards Cushions & welt 4.5 yards