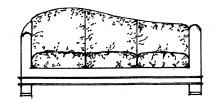

## CURVADO SEATING COLLECTION

**SOFA** 84" W x 36" H x 32.5" D

**LOVESEAT** 60" W x 36" H x 32.5 " D

**LOUNGE CHAIR & OTTOMAN** 32 "W x 36" H x 32.5" D 22" W x 16.5" H x 24" D

**CHAISE** 32" W x 36" H x 56.5" D