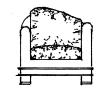

## CURVADO SEATING COLLECTION

**SOFA** 84" W x 36" H x 32.5" D

**LOVESEAT** 60" W x 36" H x 32.5 " D

**LOUNGE CHAIR & OTTOMAN** 32 "W x 36" H x 32.5" D 22" W x 16.5" H x 24" D

**CHAISE** 32" W x 36" H x 56.5" D