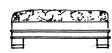

BENCH
36" W x 17.5" H x 20" D
\*Custom sizes available

Approximate yardage based on 54" plain COM

Body 11.5 yards Body 8.5 yards Cushions & welt 12.5 yards Cushions & welt 8.5 yards

Chair Body 5.5 yards Cushions & welt 4.5 yards