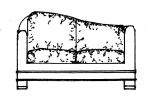

## CURVADO SEATING COLLECTION

**SOFA** 84" W x 36" H x 32.5" D

**LOVESEAT** 60" W x 36" H x 32.5 " D

**LOUNGE CHAIR & OTTOMAN** 32 "W x 36" H x 32.5" D 22" W x 16.5" H x 24" D

**CHAISE** 32" W x 36" H x 56.5" D