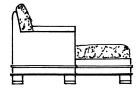

## CURVADO SEATING COLLECTION

**SOFA** 84" W x 36" H x 32.5" D

**LOVESEAT** 60" W x 36" H x 32.5 " D

**LOUNGE CHAIR & OTTOMAN** 32 "W x 36" H x 32.5" D 22" W x 16.5" H x 24" D

**CHAISE** 32" W x 36" H x 56.5" D