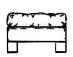

## SUAVE SEATING COLLECTION

**SOFA** 

**LOVESEAT** 

84" W x 26" H x 32.5" D

60" W x 26" H x 32.5" D

**LOUNGE CHAIR & OTTOMAN** 32" W x 26" H x 32.5" D 22" W x 16.5" H x 24" D

**CHAISE** 32" W x 26" H x 56.5" D **BENCH** 36" W x 17.5 " H x 20" D \*Custom sizes available