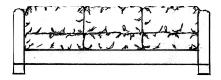

## SUAVE SEATING COLLECTION

**SOFA** 

**LOVESEAT** 

84" W x 26" H x 32.5" D

60" W x 26" H x 32.5" D

**LOUNGE CHAIR & OTTOMAN** 32" W x 26" H x 32.5" D 22" W x 16.5" H x 24" D

**CHAISE** 32" W x 26" H x 56.5" D **BENCH** 36" W x 17.5 " H x 20" D \*Custom sizes available