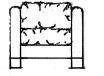

## SUAVE SEATING COLLECTION

**SOFA** 

**LOVESEAT** 

84" W x 26" H x 32.5" D

60" W x 26" H x 32.5" D

**LOUNGE CHAIR & OTTOMAN** 32" W x 26" H x 32.5" D 22" W x 16.5" H x 24" D

**CHAISE** 32" W x 26" H x 56.5" D **BENCH** 36" W x 17.5 " H x 20" D \*Custom sizes available