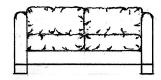

## SUAVE SEATING COLLECTION

**SOFA** 

**LOVESEAT** 

84" W x 26" H x 32.5" D

60" W x 26" H x 32.5" D

**LOUNGE CHAIR & OTTOMAN** 32" W x 26" H x 32.5" D 22" W x 16.5" H x 24" D

**CHAISE** 32" W x 26" H x 56.5" D **BENCH** 36" W x 17.5 " H x 20" D \*Custom sizes available